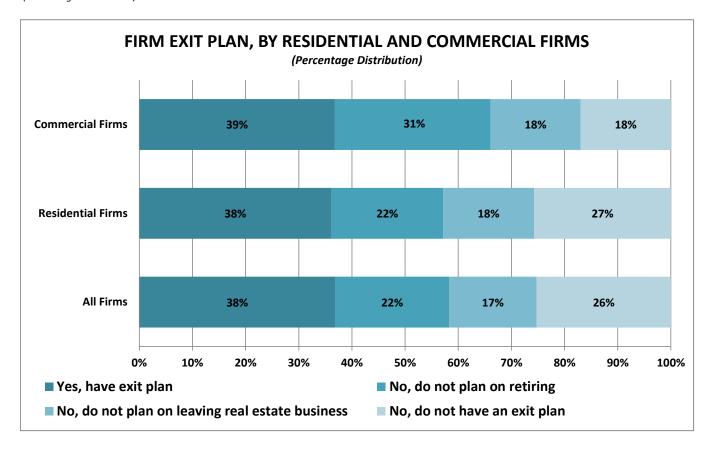

up from 59 percent each in the previous year.

Thirty-eight percent of all firms said they have an exit plan for when they decide to retire or exit the real estate industry. Twenty-two percent said they do not plan on retiring and 17 said they do not plan on leave the real estate business, compared to 26 percent that do not have an exit plan in place. Thirty-one percent of commercial firms said they do not plan on retiring compared to 22 percent of residential firms. Twenty-seven percent of residential firms to not have an exit plan in place compared to only 18 percent of commercial firms. Larger firms are more likely to have an exit plan in place compared to firms with only one office and that were more likely to not plan on retiring yet.