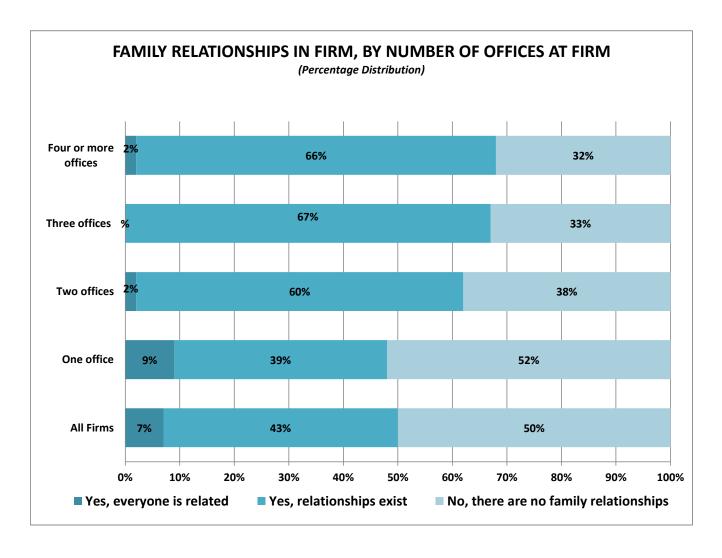

Fifty percent of firms have no internal family relationships compared to seven percent where everyone is related in a family-owned and operated firm. Forty-three percent of firms have some family relationships within in the firms. Residential firms are more likely to have some family relationships and commercial firms were slightly more likely to have no family relationships. Smaller, one-office firms are more likely to have everyone related at nine percent compared to larger firms with four or more offices that cited no family relationships at 32 percent. Sixty-two percent of firms who have a family relationship at the firm cited a spouse or partner family relationships and 55 percent cited a parent-child relationship. Residential firms are more likely to have a spouse or partner relationship and commercial firms are more likely to have a sibling relationship. Larger firms with four or more offices are more likely to have a parent-child or sibling relationship