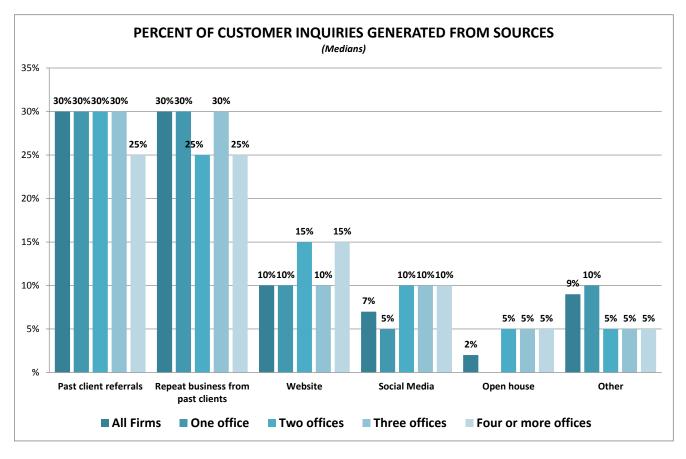

- Firms typically had 30 percent of their customer inquiries from past client referrals, 30 percent from repeat business from past clients, and 10 percent from their website, seven percent through social media, and two percent through open houses.
- Firms typically had 30 percent of their sales volume from past client referrals, 30 percent from repeat business from past clients, and 10 percent from their website, five percent through social media, and two percent through open houses.
- Many firms have the capability to offer in-house ancillary services to real estate clients. The most common in-house service is business brokerage.
- Only six percent of firms are aware of wire fraud happening at their firm at closing and 49 percent provide education to clients on wire fraud.

Firms typically had 30 percent of their customer inquiries from past client referrals, 30 percent from repeat business from past clients, and 10 percent from their website, seven percent through social media, and two percent through open houses. Firms typically had 30 percent of their sales volume from past client referrals, 30 percent from repeat business from past clients, and 10 percent from their website, and five percent through social media. Firms report their current competition is most likely to come from traditional brick and mortar firms, followed by non-traditional market participants, and virtual firms.