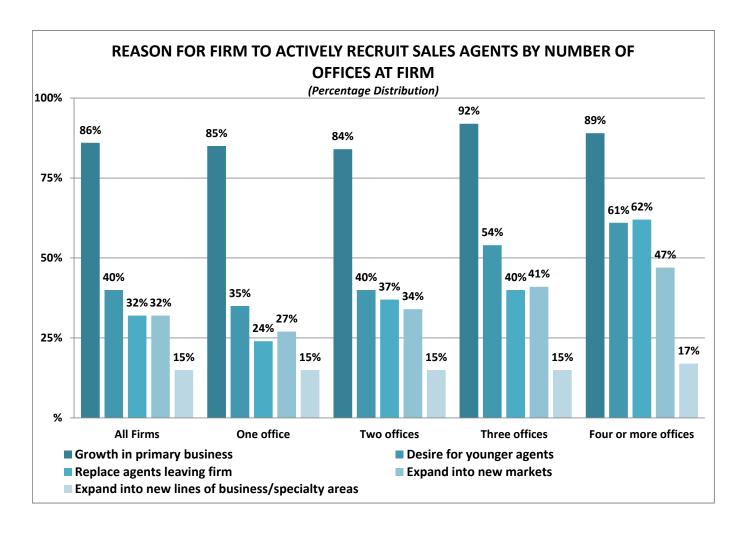

Forty-seven percent of firms reported they are actively recruiting sales agents in 2016, up from 44 percent in 2015. This is more common among residential firms (51 percent) than commercial firms (32 percent) and more common among firms with four offices or more (88 percent) than firms with one office (39 percent). Eighty-six percent of firms reported the reason for recruitment is growth in primary business followed by the desire for younger agents at 40 percent. This is consistent for residential firms. Commercial firms, however, are more likely to recruit to expand into new markets and into new lines of business or specialty areas. Larger firms are much more likely to recruit for the desire for younger agents and to replace agents who are leaving the firm.