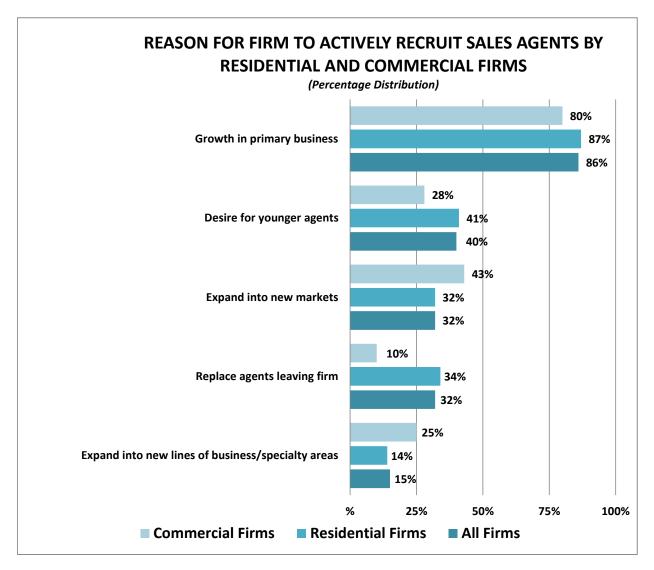

Forty-seven percent of firms reported they are actively recruiting sales agents in 2016, up from 44 percent in 2015. This is more common among residential firms (51 percent) than commercial firms (32 percent) and more common among firms with four offices or more (88 percent) than firms with one office (39 percent). Eighty-six percent of firms reported the reason for recruitment is growth in primary business followed by the desire for younger agents at 40 percent. This is consistent for residential firms. Commercial firms, however, are more likely to recruit to expand into new markets and into new lines of business or specialty areas. Larger firms are much more likely to recruit for the desire for younger agents and to replace agents who are leaving the firm.