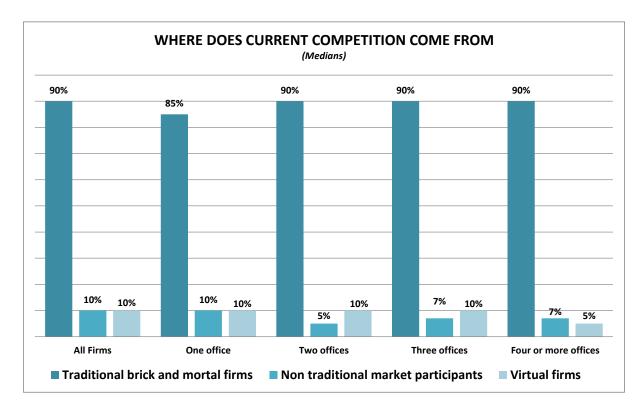

Firms typically had 30 percent of their customer inquiries from past client referrals, 30 percent from repeat business from past clients, and 10 percent from their website, seven percent through social media, and two percent through open houses. Firms typically had 30 percent of their sales volume from past client referrals, 30 percent from repeat business from past clients, and 10 percent from their website, and five percent through social media. Firms report their current competition is most likely to come from traditional brick and mortar firms, followed by non-traditional market participants, and virtual firms.

from 79 percent in the previous year).

Forty-three percent of firms expect competition to increase in the next year (mid-2016 to mid-2017) from non-traditional market participants, down from 45 percent in 2015. Forty-six percent of firms expect competition during the same time period to increase from virtual firms (up from 41 percent in 2015), while only 17 percent expect competition will increase from traditional brick and mortar firms.