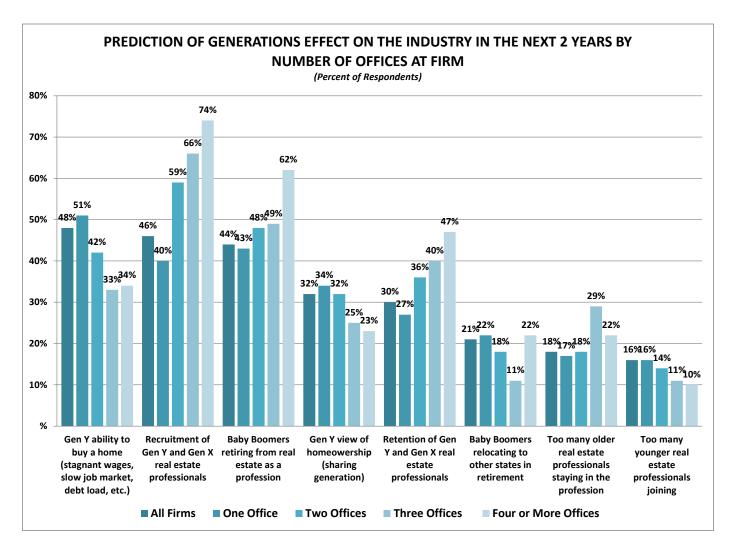

When firms are asked to predict the effect of generations on the industry for the next two years, the most common concern was Gen Y's ability to buy a home due to stagnant wage growth, a slow job market, and their debt to income ratios—48 percent of firms cited this as a concern, down from 54 percent in 2015. This was followed by the recruitment of Gen Y and Gen X into the real estate profession and conversely Baby Boomers retiring from the real estate industry. Commercial firm were more concerned than residential firms about too many younger real estate professionals joining the industry. Firms with four or more offices were most concerned with the recruitment of Gen Y and Gen X into the industry at 74 percent and Baby Boomers retiring at 62 percent, both

up from 59 percent each in the previous year.

Thirty-eight percent of all firms said they have an exit plan for when they decide to retire or exit the real estate industry. Twenty-two percent said they do not plan on retiring and 17 said they do not plan on leave the real estate business, compared to 26 percent that do not have an exit plan in place. Thirty-one percent of commercial firms said they do not plan on retiring compared to 22 percent of residential firms. Twenty-seven percent of residential firms to not have an exit plan in place compared to only 18 percent of commercial firms. Larger firms are more likely to have an exit plan in place compared to firms with only one office and that were more likely to not plan on retiring yet.