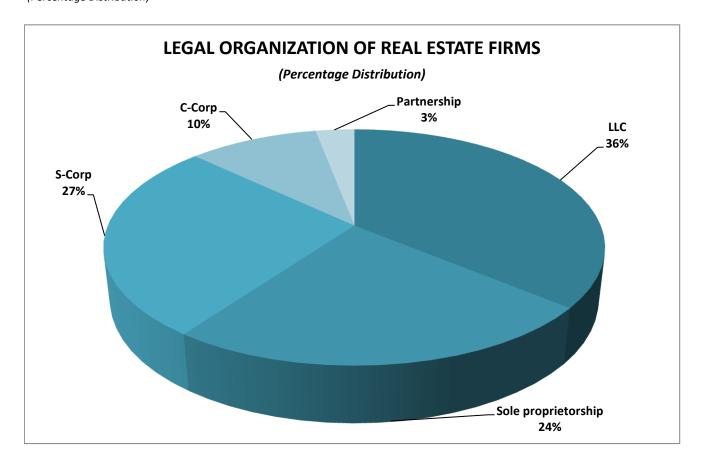

#### **Characteristics of Real Estate Firms**

- Seventy-eight percent of real estate firms have a single office, typically with three full-time real estate licensees, up from two in 2015.
- Eighty-three percent of firms are independent non-franchised firms, and 15 percent are independent franchised firms.
- Eighty-five percent of firms specialize in residential brokerage.
- Thirty-six percent of firms are LLCs, 24
   percent are sole proprietorship, 27
   percent are S-Corps, and 10 percent are
   C-Corps.
- The typical residential firm has been operating for 13 years, while the typical commercial firm has been operating for 20 years.
- Fifty-seven percent of firms have a market area of a metropolitan area or region and 30 percent have a market area of a rural area or small town.

# **Summary**

Seventy-eight percent of real estate firms have a single office, typically with three full-time real estate licensees (up from 2 in 2015) and 85 percent specialize in residential brokerage, up from 82 percent in 2015. Thirty-six percent of firms are LLCs, 24 percent are sole proprietorship, 27 percent are S-Corps, and 10 percent are C-Corps. Fifty-seven percent of firms cover a geographic market area of a metropolitan area or region, 30 percent cover a rural area or small town, seven percent cover a resort area or small town, and four percent cover a multi-state area. Only one percent are nationwide firms.

Exhibit 1-9
FIRM TYPE BY NUMBER OF OFFICES AT FIRM
(Percentage Distribution)

Exhibit 1-10 **LEGAL ORGANIZATION OF REAL ESTATE FIRMS**(Percentage Distribution)

Exhibit 1-11

STAFF AT FIRMS BY NUMBER OF OFFICES AT FIRM (Medians)