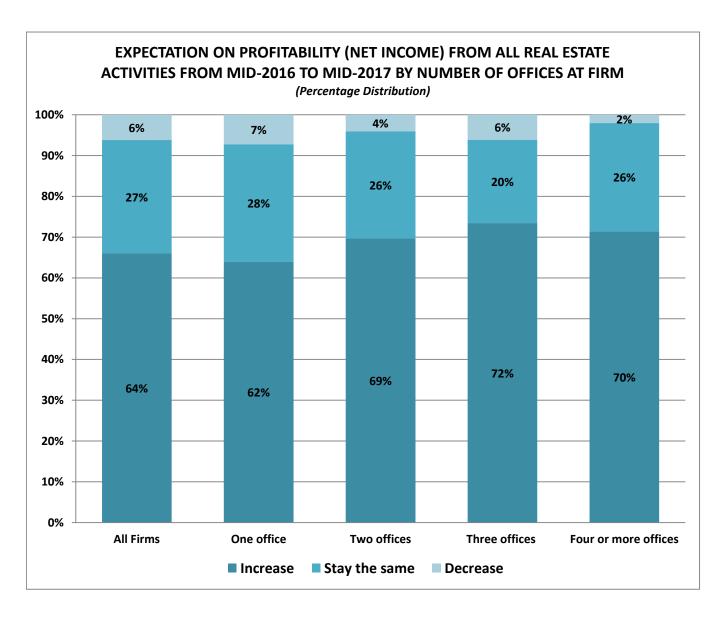

#### **Future Outlook of Firms**

- Forty-seven percent of firms reported they are actively recruiting sales agents in 2016, up from 44 percent in 2015.
- Sixty-four percent of firms expect profitability (net income) from all real estate activities to increase in the next year, down from 68 percent in 2015.
- Forty-three percent of firms expect competition to increase in the next year from non-traditional market participants, down from 45 percent in 2015.
- Forty-six percent of firms expect competition during the same time period to increase from virtual firms (up from 41 percent in 2015), while only 17 percent expect competition will increase from traditional brick and mortar firms.
- Profitability, keeping up with technology, maintaining sufficient inventory, and recruiting younger agents are among the biggest challenges cited for firms in the next two years.

Sixty-four percent of firms expect profitability (net income) from all real estate activities to increase in the next year, down from 68 percent in 2015. Commercial real estate firms are more optimistic as 67 percent expect profitability to improve (down from 75 percent in 2015), as well as large firms with four or more offices—70 percent expect profitability to improve (down

from 79 percent in the previous year).

Forty-three percent of firms expect competition to increase in the next year (mid-2016 to mid-2017) from non-traditional market participants, down from 45 percent in 2015. Forty-six percent of firms expect competition during the same time period to increase from virtual firms (up from 41 percent in 2015), while only 17 percent expect competition will increase from traditional brick and mortar firms.