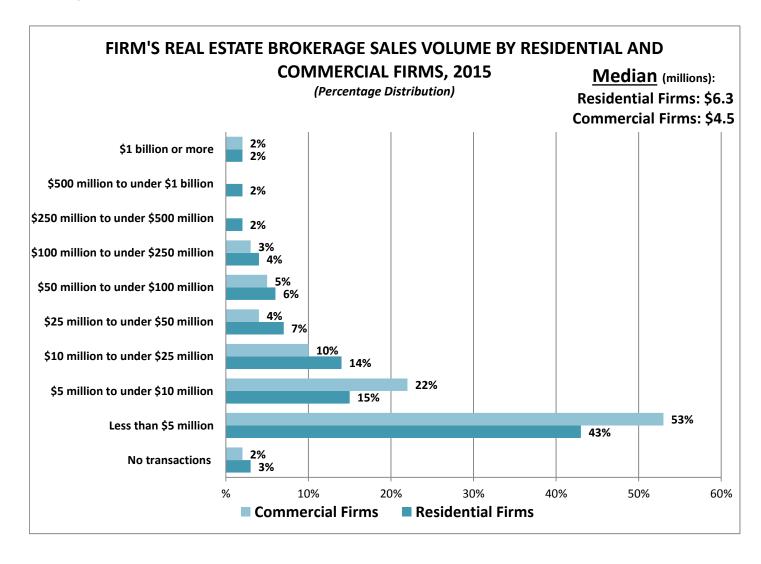

A median of 97 percent of firms' revenue was derived from real estate business activity. Forty-two percent of other real estate business activity was derived from commercial brokerage.

The typical residential real estate firm's brokerage sales volume was \$6.3 million in 2015, while the typical commercial real estate firm's brokerage sales volume was \$4.5 million in 2015. There was a wide range for the median brokerage sales volume by the number of offices at a firm. Those with only one office had a median brokerage sales volume of \$4.5 million in 2015, while those with four or more offices had a median brokerage sales volume of \$203.8 million in 2015. Similarly, those with one office had a total of 21 real estate transaction sides in 2015, while those with four or more offices typically had 900 real estate transaction sides in 2015.

Exhibit 2-1
FIRM'S REAL ESTATE BROKERAGE SALES VOLUME BY RESIDENTIAL AND COMMERCIAL FIRMS, 2015
(Percentage Distribution)

Exhibit 2-2
FIRM'S REAL ESTATE BROKERAGE SALES VOLUME BY NUMBER OF OFFICES AT FIRM, 2015
(Percentage Distribution)