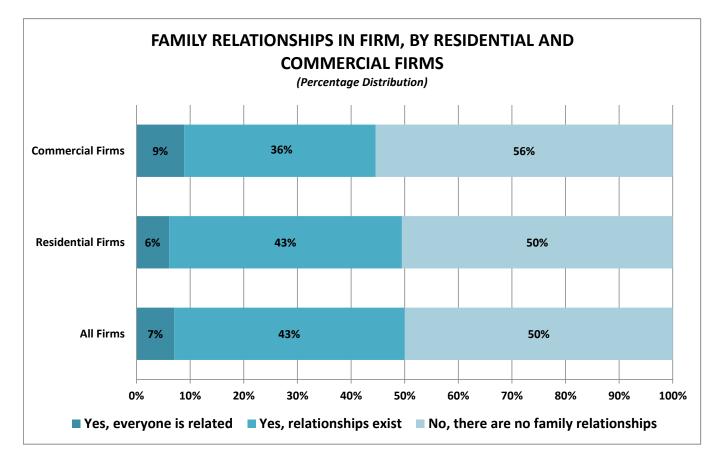

Fifty percent of firms have no internal family relationships compared to seven percent where everyone is related in a family-owned and operated firm. Forty-three percent of firms have some family relationships within in the firms. Residential firms are more likely to have some family relationships and commercial firms were slightly more likely to have no family relationships. Smaller, one-office firms are more likely to have everyone related at nine percent compared to larger firms with four or more offices that cited no family relationships at 32 percent. Sixty-two percent of firms who have a family relationship at the firm cited a spouse or partner family relationships and 55 percent cited a parent-child relationship. Residential firms are more likely to have a spouse or partner relationship and commercial firms are more likely to have a sibling relationship. Larger firms with four or more offices are more likely to have a parent-child or sibling relationship