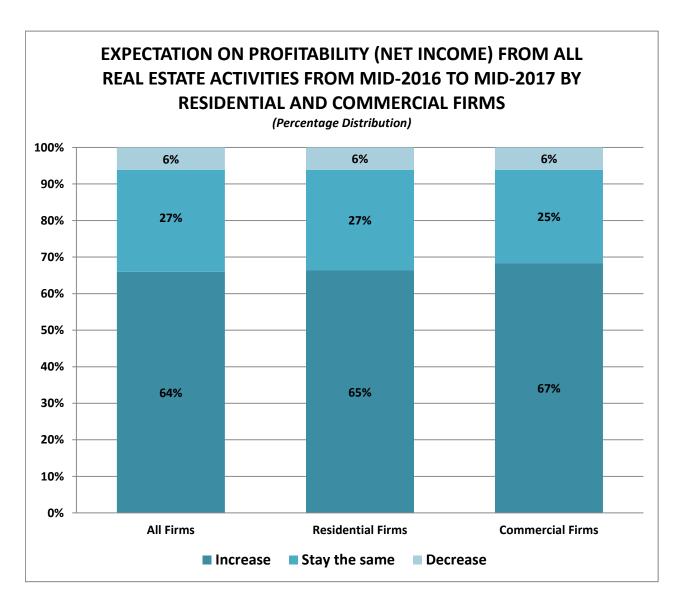

#### **Future Outlook of Firms**

- Forty-seven percent of firms reported they are actively recruiting sales agents in 2016, up from 44 percent in 2015.
- Sixty-four percent of firms expect profitability (net income) from all real estate activities to increase in the next year, down from 68 percent in 2015.
- Forty-three percent of firms expect competition to increase in the next year from non-traditional market participants, down from 45 percent in 2015.
- Forty-six percent of firms expect competition during the same time period to increase from virtual firms (up from 41 percent in 2015), while only 17 percent expect competition will increase from traditional brick and mortar firms.
- Profitability, keeping up with technology, maintaining sufficient inventory, and recruiting younger agents are among the biggest challenges cited for firms in the next two years.

Sixty-four percent of firms expect profitability (net income) from all real estate activities to increase in the next year, down from 68 percent in 2015. Commercial real estate firms are more optimistic as 67 percent expect profitability to improve (down from 75 percent in 2015), as well as large firms with four or more offices—70 percent expect profitability to improve (down