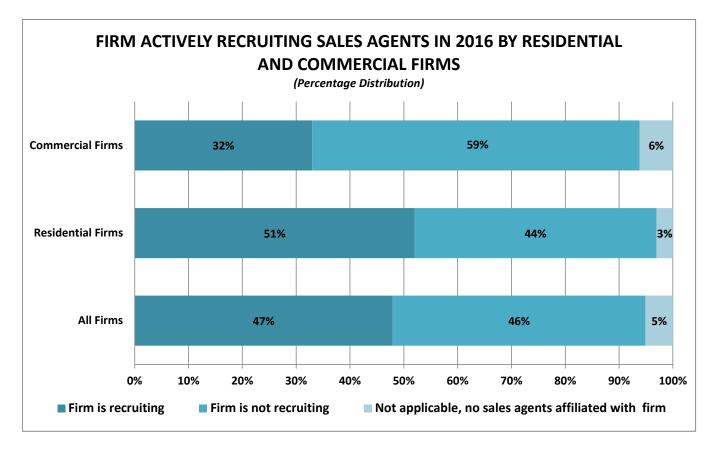

Forty-seven percent of firms reported they are actively recruiting sales agents in 2016, up from 44 percent in 2015. This is more common among residential firms (51 percent) than commercial firms (32 percent) and more common among firms with four offices or more (88 percent) than firms with one office (39 percent). Eighty-six percent of firms reported the reason for recruitment is growth in primary business followed by the desire for younger agents at 40 percent. This is consistent for residential firms. Commercial firms, however, are more likely to recruit to expand into new markets and into new lines of business or specialty areas. Larger firms are much more likely to recruit for the desire for younger agents and to replace agents who are leaving the firm.