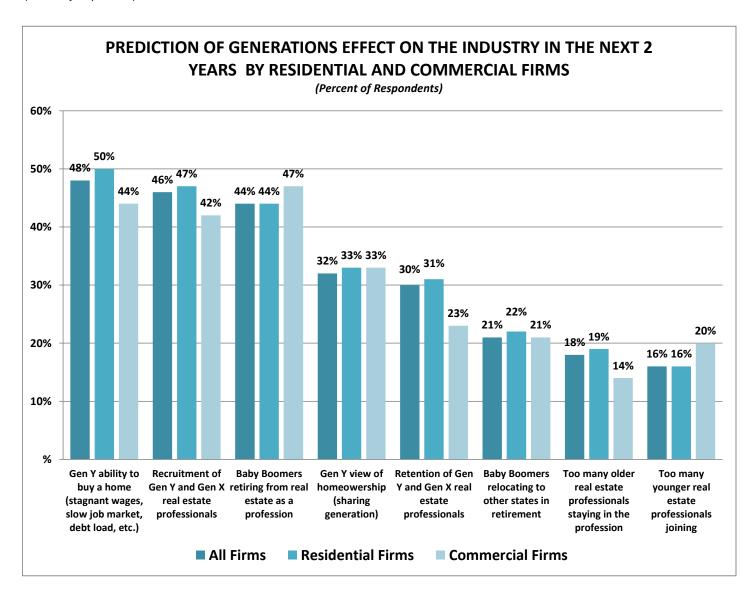

- Forty-eight percent of firms are concerned with Gen Y's ability to buy a home, 46 percent of firms are concerned about the recruitment of Gen Y and Gen X real estate professionals, and 44 percent of firms are concerned with Baby Boomers retiring from real estate as a profession.
- Thirty-eight percent of all firms said they have an exit plan for when they decide to retire or exit the real estate industry.
- Fifty percent of firms have no internal family relationships compared to seven percent where everyone is related in a family-owned and operated firm.
- The most common relationships at firms are among spouses/partners followed by parent/child relationships.
- Eighty-two percent of firms encourage their agents to volunteer in the local community and 48 percent at their local association of REALTORS®.

When firms are asked to predict the effect of generations on the industry for the next two years, the most common concern was Gen Y's ability to buy a home due to stagnant wage growth, a slow job market, and their debt to income ratios—48 percent of firms cited this as a concern, down from 54 percent in 2015. This was followed by the recruitment of Gen Y and Gen X into the real estate profession and conversely Baby Boomers retiring from the real estate industry. Commercial firm were more concerned than residential firms about too many younger real estate professionals joining the industry. Firms with four or more offices were most concerned with the recruitment of Gen Y and Gen X into the industry at 74 percent and Baby Boomers retiring at 62 percent, both

up from 59 percent each in the previous year.

Thirty-eight percent of all firms said they have an exit plan for when they decide to retire or exit the real estate industry. Twenty-two percent said they do not plan on retiring and 17 said they do not plan on leave the real estate business, compared to 26 percent that do not have an exit plan in place. Thirty-one percent of commercial firms said they do not plan on retiring compared to 22 percent of residential firms. Twenty-seven percent of residential firms to not have an exit plan in place compared to only 18 percent of commercial firms. Larger firms are more likely to have an exit plan in place compared to firms with only one office and that were more likely to not plan on retiring yet.