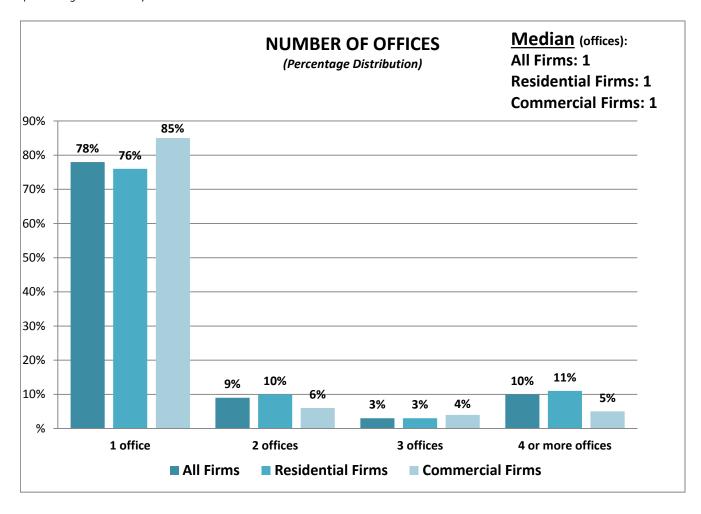

While the typical firm has three full-time real estate licensees, larger firms reported having a

median of 120 full-time real estate licensees (down from 125 in 2015), five part-time licenses who work less than 30 hours a week (up from three in 2015), 10 non-licensee full-time staff, and one non-licensee part-time staff. The typical firm did not have a new licensee or a licensee who left the firm, but those who had four or more offices typically had 15 new licensees join their firm in 2015 and five licensees who left their firm in the same year. Firms with four or more offices also saw a gain in staff who are not licensees—typically one staff member.