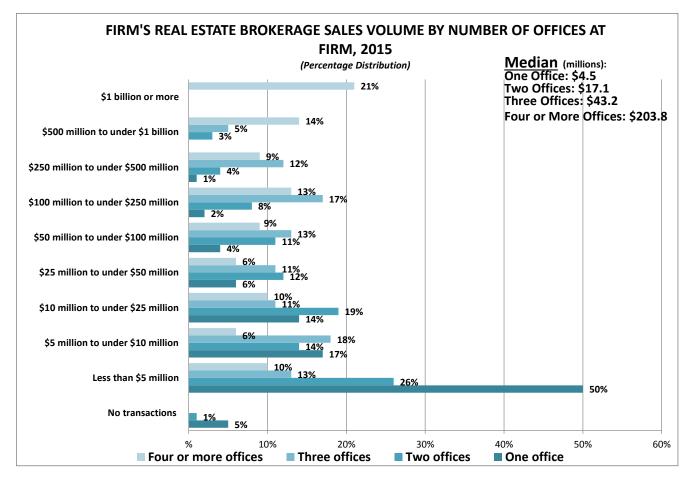

A median of 97 percent of firms' revenue was derived from real estate business activity. Forty-two percent of other real estate business activity was derived from commercial brokerage.

The typical residential real estate firm's brokerage sales volume was \$6.3 million in 2015, while the typical commercial real estate firm's brokerage sales volume was \$4.5 million in 2015. There was a wide range for the median brokerage sales volume by the number of offices at a firm. Those with only one office had a median brokerage sales volume of \$4.5 million in 2015, while those with four or more offices had a median brokerage sales volume of \$203.8 million in 2015. Similarly, those with one office had a total of 21 real estate transaction sides in 2015, while those with four or more offices typically had 900 real estate transaction sides in 2015.

Exhibit 2-1
FIRM'S REAL ESTATE BROKERAGE SALES VOLUME BY RESIDENTIAL AND COMMERCIAL FIRMS, 2015
(Percentage Distribution)

Exhibit 2-2
FIRM'S REAL ESTATE BROKERAGE SALES VOLUME BY NUMBER OF OFFICES AT FIRM, 2015
(Percentage Distribution)