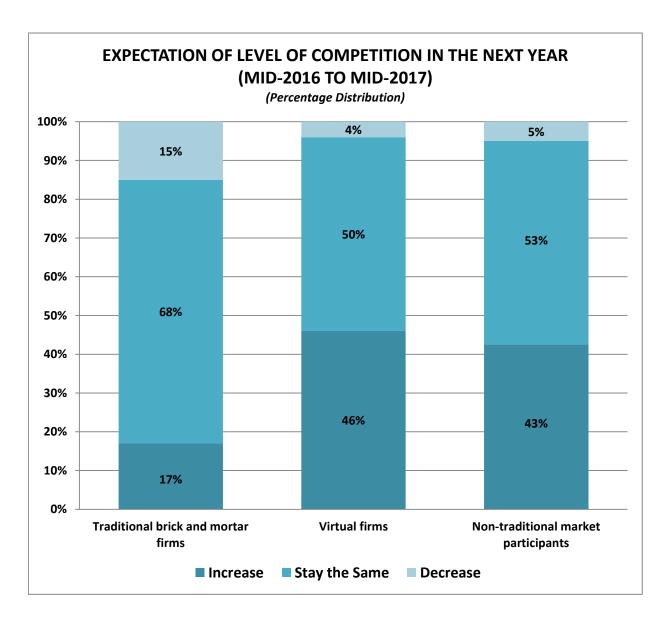

#### **Future Outlook of Firms**

- Forty-seven percent of firms reported they are actively recruiting sales agents in 2016, up from 44 percent in 2015.
- Sixty-four percent of firms expect profitability (net income) from all real estate activities to increase in the next year, down from 68 percent in 2015.
- Forty-three percent of firms expect competition to increase in the next year from non-traditional market participants, down from 45 percent in 2015.
- Forty-six percent of firms expect competition during the same time period to increase from virtual firms (up from 41 percent in 2015), while only 17 percent expect competition will increase from traditional brick and mortar firms.
- Profitability, keeping up with technology, maintaining sufficient inventory, and recruiting younger agents are among the biggest challenges cited for firms in the next two years.

from 79 percent in the previous year).

Forty-three percent of firms expect competition to increase in the next year (mid-2016 to mid-2017) from non-traditional market participants, down from 45 percent in 2015. Forty-six percent of firms expect competition during the same time period to increase from virtual firms (up from 41 percent in 2015), while only 17 percent expect competition will increase from traditional brick and mortar firms.

Firms typically had 30 percent of their customer inquiries from past client referrals, 30 percent from repeat business from past clients, and 10 percent from their website, seven percent through social media, and two percent through open houses. Firms typically had 30 percent of their sales volume from past client referrals, 30 percent from repeat business from past clients, and 10 percent from their website, and five percent through social media. Firms report their current competition is most likely to come from traditional brick and mortar firms, followed by non-traditional market participants, and virtual firms.