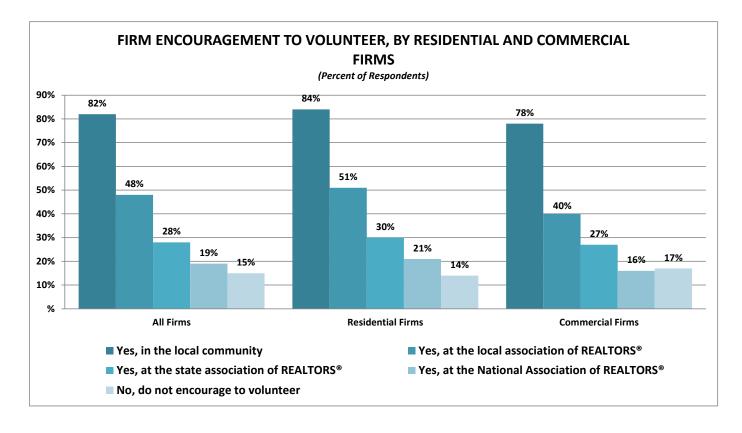

- Forty-eight percent of firms are concerned with Gen Y's ability to buy a home, 46 percent of firms are concerned about the recruitment of Gen Y and Gen X real estate professionals, and 44 percent of firms are concerned with Baby Boomers retiring from real estate as a profession.
- Thirty-eight percent of all firms said they have an exit plan for when they decide to retire or exit the real estate industry.
- Fifty percent of firms have no internal family relationships compared to seven percent where everyone is related in a family-owned and operated firm.
- The most common relationships at firms are among spouses/partners followed by parent/child relationships.
- Eighty-two percent of firms encourage their agents to volunteer in the local community and 48 percent at their local association of REALTORS®.

#### 2016 Profile of Real Estate Firms

and small firms are more likely to have a spouse or partner relationship.

Eighty-two percent of firms encourage their agents to volunteer in the local community, 48 percent at the local association of REALTORS®, 28 percent of firms encourage agents to volunteer at their state association of REALTORS® and 19 percent encourage volunteering at the National Association of of REALTORS®. Residential firms are more likely than commercial firms to encourage agents to volunteer. Ninety-five percent of firms with four or more office encourage their agents to volunteer in the local community and 77 percent encourage involvement at the local association of REALTORS®. In comparison, 80 percent of firms with one office encourage their agents to volunteer in the local community and 43 percent encourage involvement at the local association of REALTORS®.