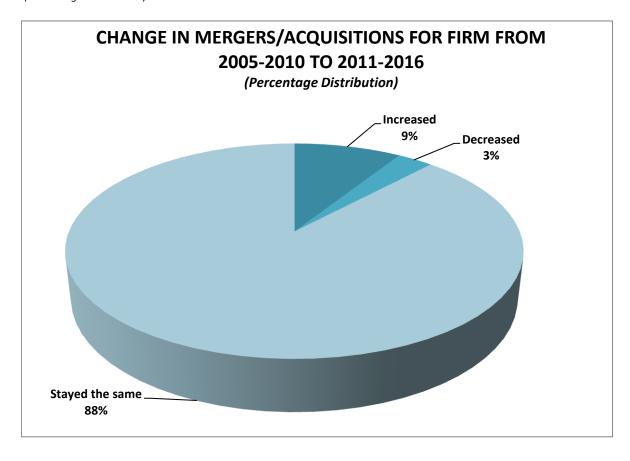

Eighty-eight percent of firms reported that the number of mergers and acquisitions for the firm has remained the same from 2005 to 2010 and 2011 to 2016. However, nine percent of firms indicated that mergers and acquisitions have increased in that time period.

Exhibit 1-6
CHANGE IN MERGERS/ACQUISITIONS FOR FIRM FROM 2005-2010 TO 2011-2016
(Percentage Distribution)

Exhibit 1-7
SHARE OF INDEPENDENT AND FRANCHISED FIRMS
(Percentage Distribution)

Exhibit 1-8
FIRM TYPE BY RESIDENTIAL AND COMMERCIAL FIRMS
(Percentage Distribution)