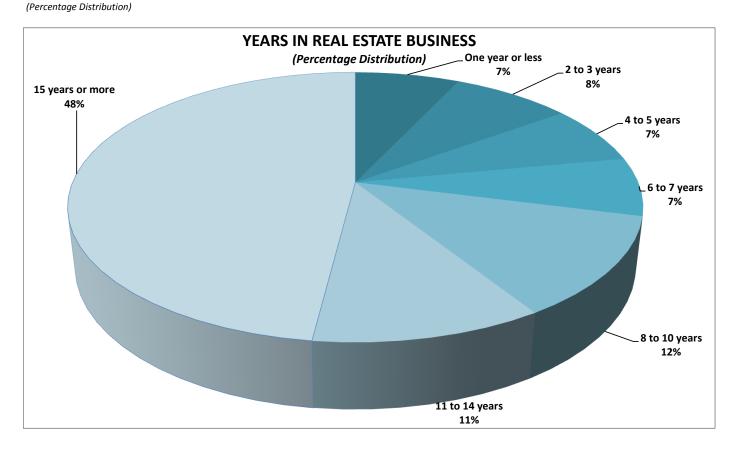

#### **Characteristics of Real Estate Firms**

- Seventy-eight percent of real estate firms have a single office, typically with three full-time real estate licensees, up from two in 2015.
- Eighty-three percent of firms are independent non-franchised firms, and 15 percent are independent franchised firms.
- Eighty-five percent of firms specialize in residential brokerage.
- Thirty-six percent of firms are LLCs, 24
   percent are sole proprietorship, 27
   percent are S-Corps, and 10 percent are
   C-Corps.
- The typical residential firm has been operating for 13 years, while the typical commercial firm has been operating for 20 years.
- Fifty-seven percent of firms have a market area of a metropolitan area or region and 30 percent have a market area of a rural area or small town.

# **Summary**

Seventy-eight percent of real estate firms have a single office, typically with three full-time real estate licensees (up from 2 in 2015) and 85 percent specialize in residential brokerage, up from 82 percent in 2015. Thirty-six percent of firms are LLCs, 24 percent are sole proprietorship, 27 percent are S-Corps, and 10 percent are C-Corps. Fifty-seven percent of firms cover a geographic market area of a metropolitan area or region, 30 percent cover a rural area or small town, seven percent cover a resort area or small town, and four percent cover a multi-state area. Only one percent are nationwide firms.

Eighty-three percent of firms are independent, non-franchised companies and 15 percent are independent franchised companies. The typical residential firm has been operating for 13 years, while the typical commercial firm has been operating for 20 years. Franchised firms are typically larger companies, thus 55 percent of firms with four or more offices are franchised companies. Franchised firms are also more common among residential real estate firms as 19 percent of residential firms are franchised compared to only eight percent of commercial real estate firms.