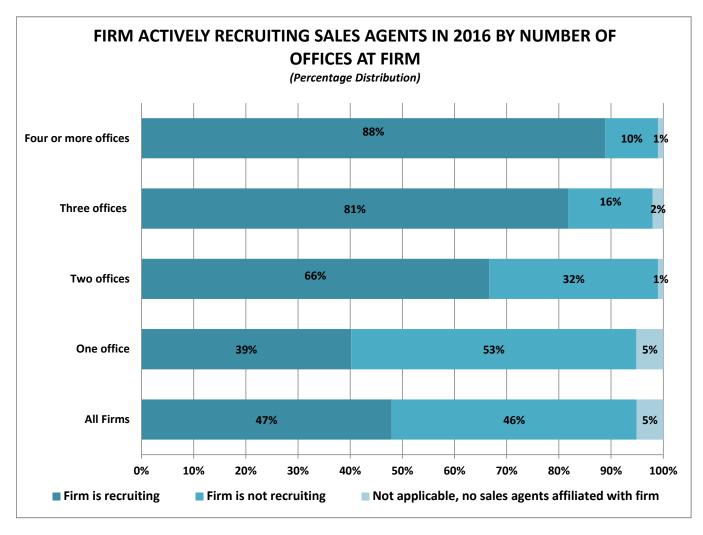

#### **Future Outlook of Firms**

- Forty-seven percent of firms reported they are actively recruiting sales agents in 2016, up from 44 percent in 2015.
- Sixty-four percent of firms expect profitability (net income) from all real estate activities to increase in the next year, down from 68 percent in 2015.
- Forty-three percent of firms expect competition to increase in the next year from non-traditional market participants, down from 45 percent in 2015.
- Forty-six percent of firms expect competition during the same time period to increase from virtual firms (up from 41 percent in 2015), while only 17 percent expect competition will increase from traditional brick and mortar firms.
- Profitability, keeping up with technology, maintaining sufficient inventory, and recruiting younger agents are among the biggest challenges cited for firms in the next two years.

Forty-seven percent of firms reported they are actively recruiting sales agents in 2016, up from 44 percent in 2015. This is more common among residential firms (51 percent) than commercial firms (32 percent) and more common among firms with four offices or more (88 percent) than firms with one office (39 percent). Eighty-six percent of firms reported the reason for recruitment is growth in primary business followed by the desire for younger agents at 40 percent. This is consistent for residential firms. Commercial firms, however, are more likely to recruit to expand into new markets and into new lines of business or specialty areas. Larger firms are much more likely to recruit for the desire for younger agents and to replace agents who are leaving the firm.