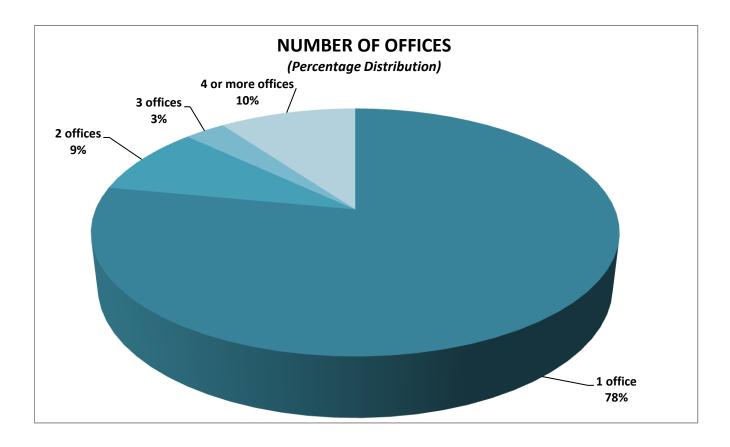

#### **Characteristics of Real Estate Firms**

- Seventy-eight percent of real estate firms have a single office, typically with three full-time real estate licensees, up from two in 2015.
- Eighty-three percent of firms are independent non-franchised firms, and 15 percent are independent franchised firms.
- Eighty-five percent of firms specialize in residential brokerage.
- Thirty-six percent of firms are LLCs, 24
   percent are sole proprietorship, 27
   percent are S-Corps, and 10 percent are
   C-Corps.
- The typical residential firm has been operating for 13 years, while the typical commercial firm has been operating for 20 years.
- Fifty-seven percent of firms have a market area of a metropolitan area or region and 30 percent have a market area of a rural area or small town.

# **Summary**

Seventy-eight percent of real estate firms have a single office, typically with three full-time real estate licensees (up from 2 in 2015) and 85 percent specialize in residential brokerage, up from 82 percent in 2015. Thirty-six percent of firms are LLCs, 24 percent are sole proprietorship, 27 percent are S-Corps, and 10 percent are C-Corps. Fifty-seven percent of firms cover a geographic market area of a metropolitan area or region, 30 percent cover a rural area or small town, seven percent cover a resort area or small town, and four percent cover a multi-state area. Only one percent are nationwide firms.

While the typical firm has three full-time real estate licensees, larger firms reported having a

median of 120 full-time real estate licensees (down from 125 in 2015), five part-time licenses who work less than 30 hours a week (up from three in 2015), 10 non-licensee full-time staff, and one non-licensee part-time staff. The typical firm did not have a new licensee or a licensee who left the firm, but those who had four or more offices typically had 15 new licensees join their firm in 2015 and five licensees who left their firm in the same year. Firms with four or more offices also saw a gain in staff who are not licensees—typically one staff member.