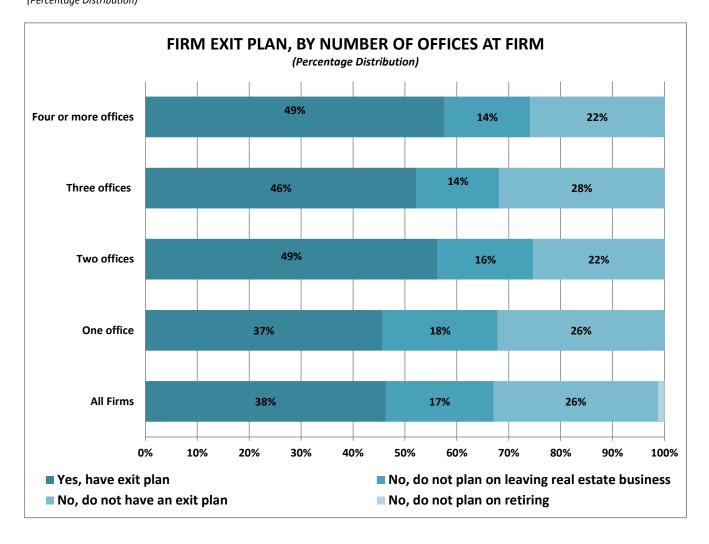

up from 59 percent each in the previous year.

Thirty-eight percent of all firms said they have an exit plan for when they decide to retire or exit the real estate industry. Twenty-two percent said they do not plan on retiring and 17 said they do not plan on leave the real estate business, compared to 26 percent that do not have an exit plan in place. Thirty-one percent of commercial firms said they do not plan on retiring compared to 22 percent of residential firms. Twenty-seven percent of residential firms to not have an exit plan in place compared to only 18 percent of commercial firms. Larger firms are more likely to have an exit plan in place compared to firms with only one office and that were more likely to not plan on retiring yet.