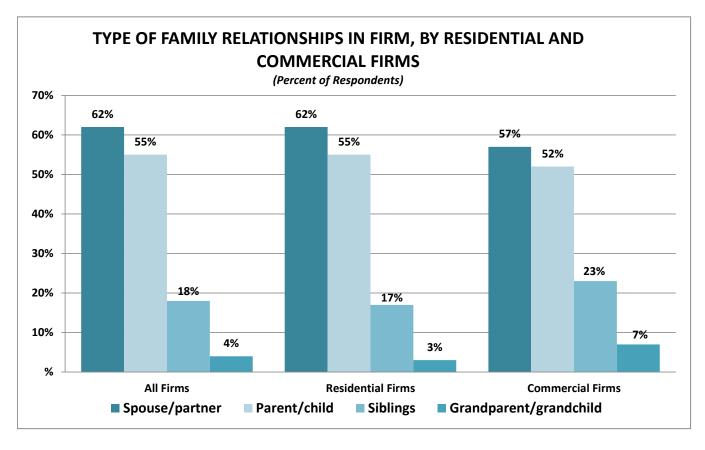

Fifty percent of firms have no internal family relationships compared to seven percent where everyone is related in a family-owned and operated firm. Forty-three percent of firms have some family relationships within in the firms. Residential firms are more likely to have some family relationships and commercial firms were slightly more likely to have no family relationships. Smaller, one-office firms are more likely to have everyone related at nine percent compared to larger firms with four or more offices that cited no family relationships at 32 percent. Sixty-two percent of firms who have a family relationship at the firm cited a spouse or partner family relationships and 55 percent cited a parent-child relationship. Residential firms are more likely to have a spouse or partner relationship and commercial firms are more likely to have a sibling relationship. Larger firms with four or more offices are more likely to have a parent-child or sibling relationship

#### 2016 Profile of Real Estate Firms

and small firms are more likely to have a spouse or partner relationship.

Eighty-two percent of firms encourage their agents to volunteer in the local community, 48 percent at the local association of REALTORS®, 28 percent of firms encourage agents to volunteer at their state association of REALTORS® and 19 percent encourage volunteering at the National Association of of REALTORS®. Residential firms are more likely than commercial firms to encourage agents to volunteer. Ninety-five percent of firms with four or more office encourage their agents to volunteer in the local community and 77 percent encourage involvement at the local association of REALTORS®. In comparison, 80 percent of firms with one office encourage their agents to volunteer in the local community and 43 percent encourage involvement at the local association of REALTORS®.