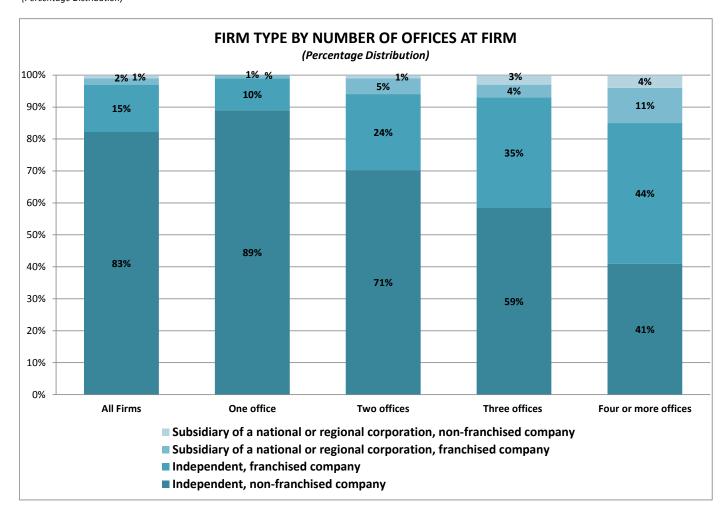

Eighty-three percent of firms are independent, non-franchised companies and 15 percent are independent franchised companies. The typical residential firm has been operating for 13 years, while the typical commercial firm has been operating for 20 years. Franchised firms are typically larger companies, thus 55 percent of firms with four or more offices are franchised companies. Franchised firms are also more common among residential real estate firms as 19 percent of residential firms are franchised compared to only eight percent of commercial real estate firms.

Exhibit 1-9
FIRM TYPE BY NUMBER OF OFFICES AT FIRM
(Percentage Distribution)

Exhibit 1-10 **LEGAL ORGANIZATION OF REAL ESTATE FIRMS**(Percentage Distribution)

Exhibit 1-11

STAFF AT FIRMS BY NUMBER OF OFFICES AT FIRM (Medians)