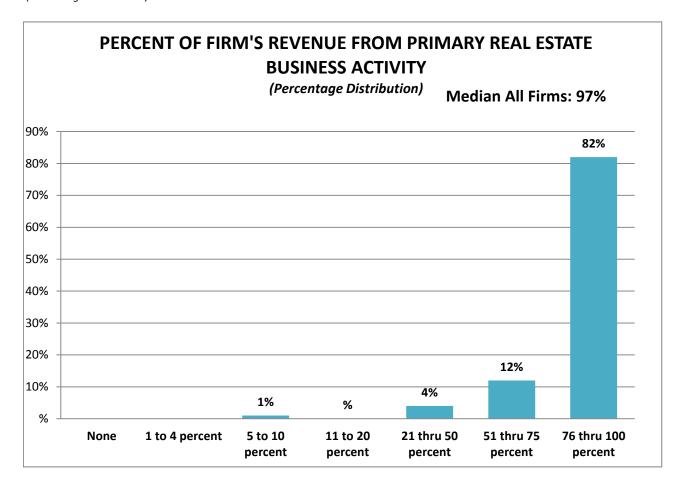

A median of 97 percent of firms' revenue was derived from real estate business activity. Forty-two percent of other real estate business activity was derived from commercial brokerage.

The typical residential real estate firm's brokerage sales volume was \$6.3 million in 2015, while the typical commercial real estate firm's brokerage sales volume was \$4.5 million in 2015. There was a wide range for the median brokerage sales volume by the number of offices at a firm. Those with only one office had a median brokerage sales volume of \$4.5 million in 2015, while those with four or more offices had a median brokerage sales volume of \$203.8 million in 2015. Similarly, those with one office had a total of 21 real estate transaction sides in 2015, while those with four or more offices typically had 900 real estate transaction sides in 2015.

Exhibit 1-13
FIRM'S PRIMARY SPECIALTY AREA
(Percentage Distribution)

Exhibit 1-14

PERCENT OF FIRM'S REVENUE FROM PRIMARY REAL ESTATE BUSINESS ACTIVITY
(Percentage Distribution)

Exhibit 1-15
OTHER REAL ESTATE BUSINESS ACTIVITIES AMONG FIRM
(Percent of Respondents)