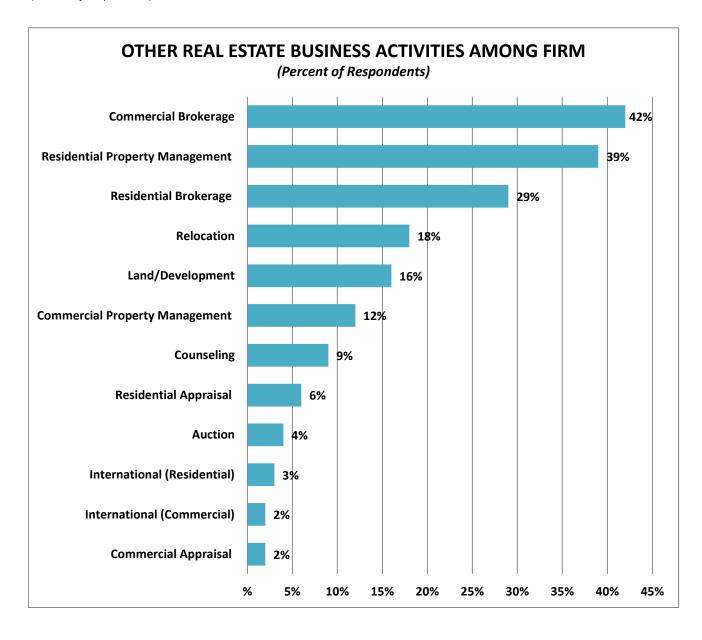

A median of 97 percent of firms' revenue was derived from real estate business activity. Forty-two percent of other real estate business activity was derived from commercial brokerage.

The typical residential real estate firm's brokerage sales volume was \$6.3 million in 2015, while the typical commercial real estate firm's brokerage sales volume was \$4.5 million in 2015. There was a wide range for the median brokerage sales volume by the number of offices at a firm. Those with only one office had a median brokerage sales volume of \$4.5 million in 2015, while those with four or more offices had a median brokerage sales volume of \$203.8 million in 2015. Similarly, those with one office had a total of 21 real estate transaction sides in 2015, while those with four or more offices typically had 900 real estate transaction sides in 2015.

Exhibit 1-13
FIRM'S PRIMARY SPECIALTY AREA
(Percentage Distribution)

Exhibit 1-14

PERCENT OF FIRM'S REVENUE FROM PRIMARY REAL ESTATE BUSINESS ACTIVITY
(Percentage Distribution)

Exhibit 1-15
OTHER REAL ESTATE BUSINESS ACTIVITIES AMONG FIRM
(Percent of Respondents)