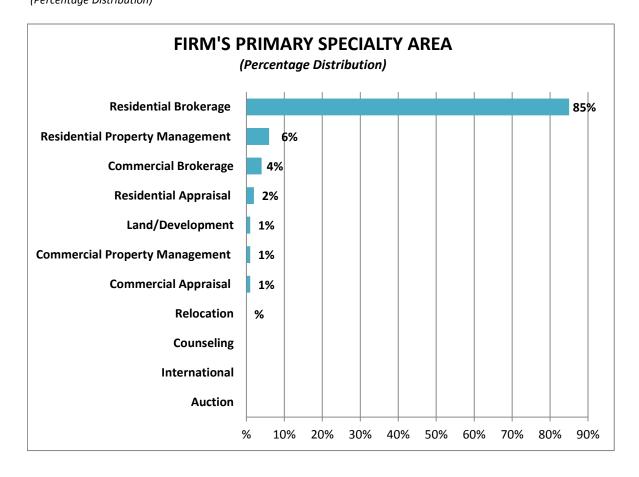

#### **Characteristics of Real Estate Firms**

- Seventy-eight percent of real estate firms have a single office, typically with three full-time real estate licensees, up from two in 2015.
- Eighty-three percent of firms are independent non-franchised firms, and 15 percent are independent franchised firms.
- Eighty-five percent of firms specialize in residential brokerage.
- Thirty-six percent of firms are LLCs, 24
   percent are sole proprietorship, 27
   percent are S-Corps, and 10 percent are
   C-Corps.
- The typical residential firm has been operating for 13 years, while the typical commercial firm has been operating for 20 years.
- Fifty-seven percent of firms have a market area of a metropolitan area or region and 30 percent have a market area of a rural area or small town.

Exhibit 1-13
FIRM'S PRIMARY SPECIALTY AREA
(Percentage Distribution)

Exhibit 1-14

PERCENT OF FIRM'S REVENUE FROM PRIMARY REAL ESTATE BUSINESS ACTIVITY
(Percentage Distribution)

Exhibit 1-15
OTHER REAL ESTATE BUSINESS ACTIVITIES AMONG FIRM
(Percent of Respondents)