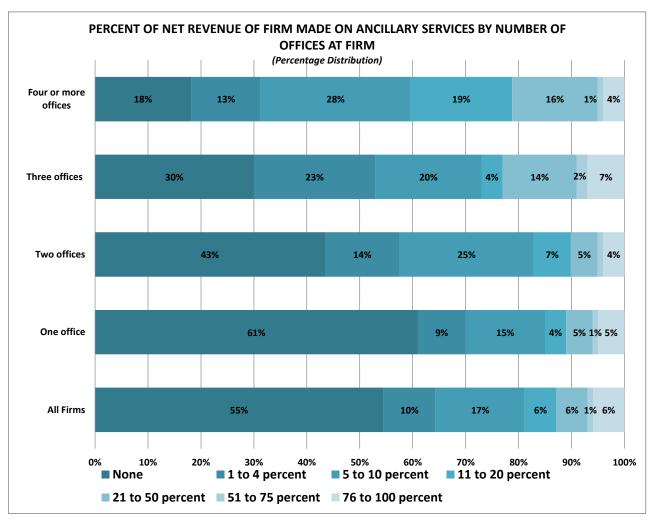

Many firms have the capability to offer in-house ancillary services to real estate clients. The most common in-house service is business brokerage, followed by relocation services, and home

improvement. Among firms with four or more offices, 55 percent offer relocation services, 48 percent offer business brokerage, 25 percent offer title or escrow services in house, and 20 percent offer mortgage lending. The typical firm makes less than one percent of their net revenue from ancillary services. However, those with four or more offices typically make five percent of their net revenue from these services.