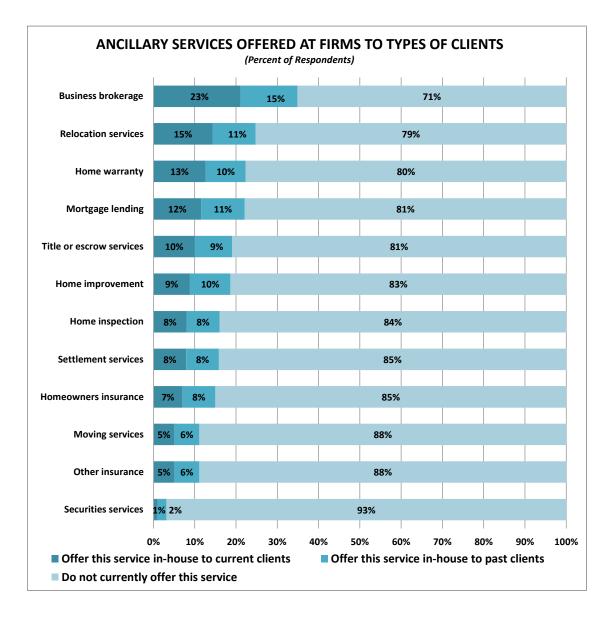

Many firms have the capability to offer in-house ancillary services to real estate clients. The most common in-house service is business brokerage, followed by relocation services, and home

improvement. Among firms with four or more offices, 55 percent offer relocation services, 48 percent offer business brokerage, 25 percent offer title or escrow services in house, and 20 percent offer mortgage lending. The typical firm makes less than one percent of their net revenue from ancillary services. However, those with four or more offices typically make five percent of their net revenue from these services.