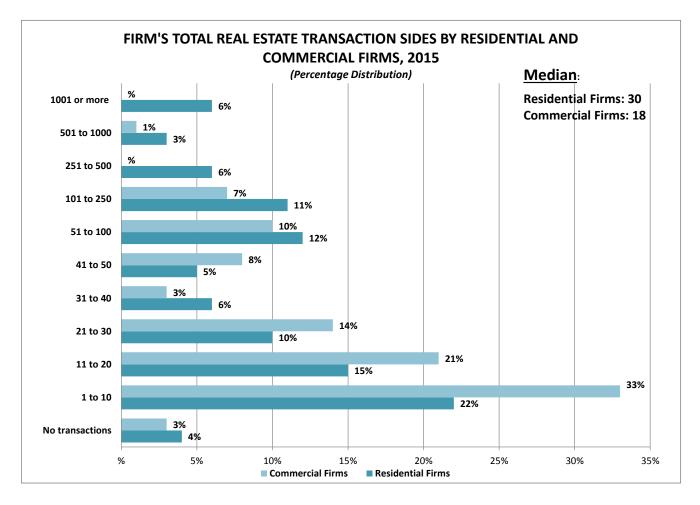

A median of 97 percent of firms' revenue was derived from real estate business activity. Forty-two percent of other real estate business activity was derived from commercial brokerage.

The typical residential real estate firm's brokerage sales volume was \$6.3 million in 2015, while the typical commercial real estate firm's brokerage sales volume was \$4.5 million in 2015. There was a wide range for the median brokerage sales volume by the number of offices at a firm. Those with only one office had a median brokerage sales volume of \$4.5 million in 2015, while those with four or more offices had a median brokerage sales volume of \$203.8 million in 2015. Similarly, those with one office had a total of 21 real estate transaction sides in 2015, while those with four or more offices typically had 900 real estate transaction sides in 2015.

Exhibit 2-3
FIRM'S TOTAL REAL ESTATE TRANSACTION SIDES BY RESIDENTIAL AND COMMERCIAL FIRMS, 2015
(Percentage Distribution)

Exhibit 2-4
FIRM'S TOTAL REAL ESTATE TRANSACTION SIDES BY NUMBER OF OFFICES AT FIRM, 2015
(Percentage Distribution)