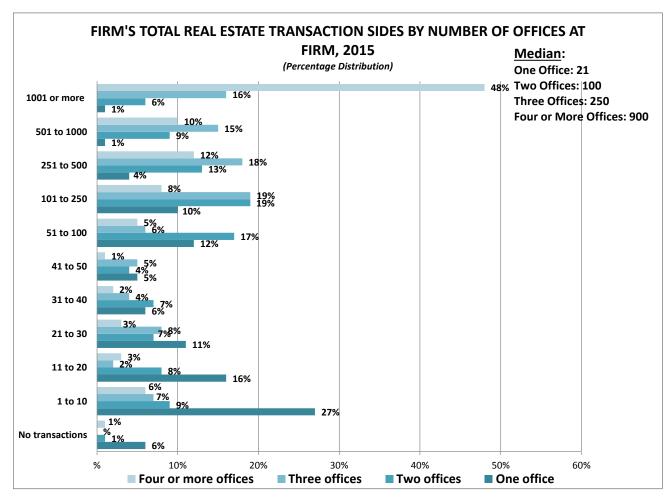

# **Business Activity of Firms**

- Firms with only one office had a median brokerage sales volume of \$4.5 million in 2015, while firms with four or more offices had a median brokerage sales volume of \$203.8 million in 2015.
- Firms with one office had a total of 21 real estate transaction sides in 2015, while firms with four or more offices typically had 900 transaction sides.

A median of 97 percent of firms' revenue was derived from real estate business activity. Forty-two percent of other real estate business activity was derived from commercial brokerage.

The typical residential real estate firm's brokerage sales volume was \$6.3 million in 2015, while the typical commercial real estate firm's brokerage sales volume was \$4.5 million in 2015. There was a wide range for the median brokerage sales volume by the number of offices at a firm. Those with only one office had a median brokerage sales volume of \$4.5 million in 2015, while those with four or more offices had a median brokerage sales volume of \$203.8 million in 2015. Similarly, those with one office had a total of 21 real estate transaction sides in 2015, while those with four or more offices typically had 900 real estate transaction sides in 2015.

Exhibit 2-3
FIRM'S TOTAL REAL ESTATE TRANSACTION SIDES BY RESIDENTIAL AND COMMERCIAL FIRMS, 2015
(Percentage Distribution)

Exhibit 2-4
FIRM'S TOTAL REAL ESTATE TRANSACTION SIDES BY NUMBER OF OFFICES AT FIRM, 2015
(Percentage Distribution)