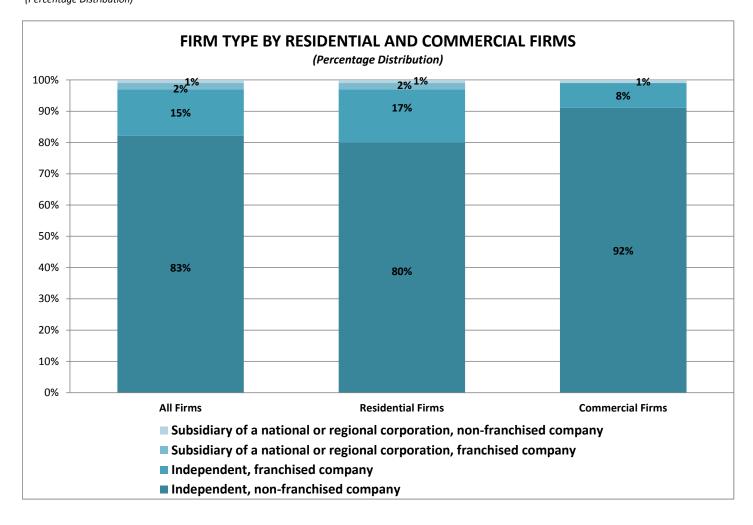

Eighty-three percent of firms are independent, non-franchised companies and 15 percent are independent franchised companies. The typical residential firm has been operating for 13 years, while the typical commercial firm has been operating for 20 years. Franchised firms are typically larger companies, thus 55 percent of firms with four or more offices are franchised companies. Franchised firms are also more common among residential real estate firms as 19 percent of residential firms are franchised compared to only eight percent of commercial real estate firms.

Exhibit 1-6
CHANGE IN MERGERS/ACQUISITIONS FOR FIRM FROM 2005-2010 TO 2011-2016
(Percentage Distribution)

Exhibit 1-7
SHARE OF INDEPENDENT AND FRANCHISED FIRMS
(Percentage Distribution)

Exhibit 1-8
FIRM TYPE BY RESIDENTIAL AND COMMERCIAL FIRMS
(Percentage Distribution)