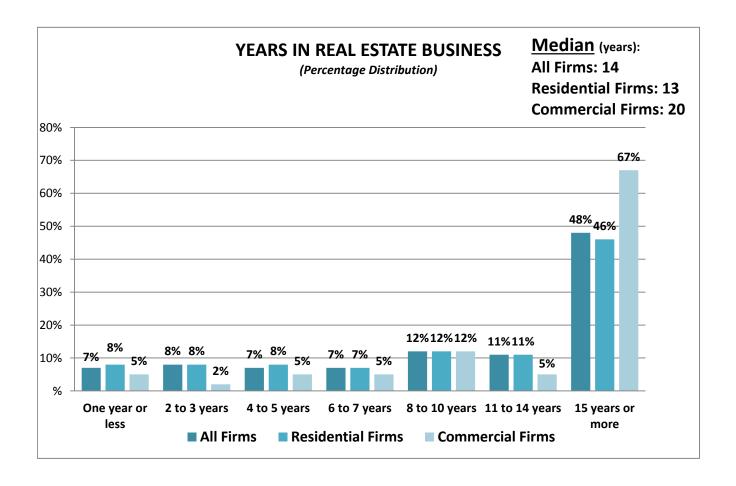

#### **Characteristics of Real Estate Firms**

- Seventy-eight percent of real estate firms have a single office, typically with three full-time real estate licensees, up from two in 2015.
- Eighty-three percent of firms are independent non-franchised firms, and 15 percent are independent franchised firms.
- Eighty-five percent of firms specialize in residential brokerage.
- Thirty-six percent of firms are LLCs, 24
   percent are sole proprietorship, 27
   percent are S-Corps, and 10 percent are
   C-Corps.
- The typical residential firm has been operating for 13 years, while the typical commercial firm has been operating for 20 years.
- Fifty-seven percent of firms have a market area of a metropolitan area or region and 30 percent have a market area of a rural area or small town.

Eighty-three percent of firms are independent, non-franchised companies and 15 percent are independent franchised companies. The typical residential firm has been operating for 13 years, while the typical commercial firm has been operating for 20 years. Franchised firms are typically larger companies, thus 55 percent of firms with four or more offices are franchised companies. Franchised firms are also more common among residential real estate firms as 19 percent of residential firms are franchised compared to only eight percent of commercial real estate firms.