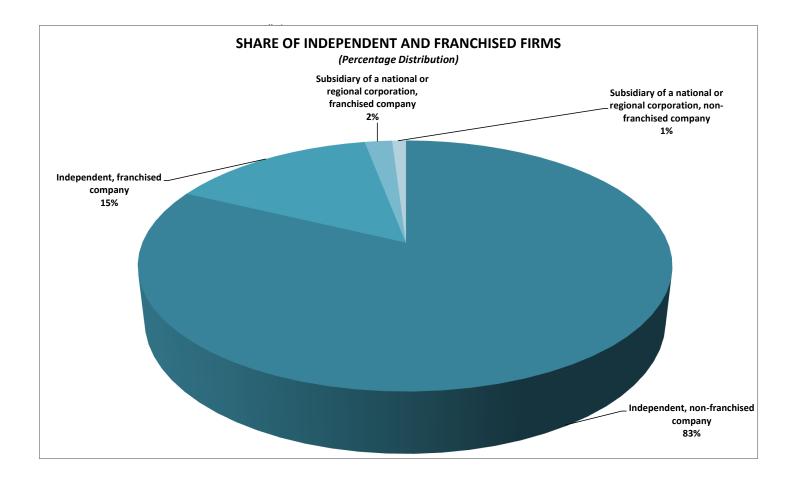

Eighty-three percent of firms are independent, non-franchised companies and 15 percent are independent franchised companies. The typical residential firm has been operating for 13 years, while the typical commercial firm has been operating for 20 years. Franchised firms are typically larger companies, thus 55 percent of firms with four or more offices are franchised companies. Franchised firms are also more common among residential real estate firms as 19 percent of residential firms are franchised compared to only eight percent of commercial real estate firms.

Exhibit 1-6
CHANGE IN MERGERS/ACQUISITIONS FOR FIRM FROM 2005-2010 TO 2011-2016
(Percentage Distribution)

Exhibit 1-7
SHARE OF INDEPENDENT AND FRANCHISED FIRMS
(Percentage Distribution)

Exhibit 1-8
FIRM TYPE BY RESIDENTIAL AND COMMERCIAL FIRMS
(Percentage Distribution)