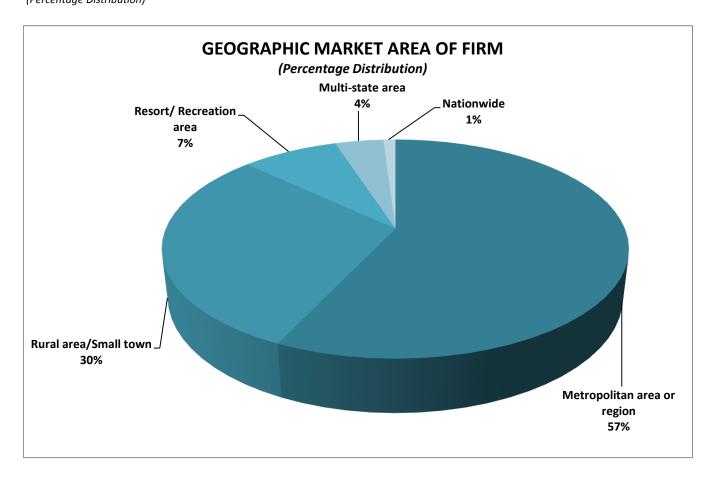

# **Summary**

Seventy-eight percent of real estate firms have a single office, typically with three full-time real estate licensees (up from 2 in 2015) and 85 percent specialize in residential brokerage, up from 82 percent in 2015. Thirty-six percent of firms are LLCs, 24 percent are sole proprietorship, 27 percent are S-Corps, and 10 percent are C-Corps. Fifty-seven percent of firms cover a geographic market area of a metropolitan area or region, 30 percent cover a rural area or small town, seven percent cover a resort area or small town, and four percent cover a multi-state area. Only one percent are nationwide firms.

Exhibit 1-16

GEOGRAPHIC MARKET AREA OF FIRM
(Percentage Distribution)

| Exhibit 2-1  | FIRM'S REAL ESTATE BROKERAGE SALES VOLUME BY RESIDENTIAL AND COMMERCIAL FIRMS, 2015                    |
|--------------|--------------------------------------------------------------------------------------------------------|
| Exhibit 2-2  | FIRM'S REAL ESTATE BROKERAGE SALES VOLUME BY NUMBER OF OFFICES AT FIRM, 2015                           |
| Exhibit 2-3  | FIRM'S TOTAL REAL ESTATE TRANSACTION SIDES BY RESIDENTIAL AND COMMERCIAL FIRMS, 2015                   |
| Exhibit 2-4  | FIRM'S TOTAL REAL ESTATE TRANSACTION SIDES BY NUMBER OF OFFICES AT FIRM, 2015                          |
| Exhibit 2-5  | ANCILLARY SERVICES OFFERED AT FIRMS BY NUMBER OF OFFICES AT FIRM                                       |
| Exhibit 2-6  | ANCILLARY SERVICES OFFERED AT FIRMS TO TYPES OF CLIENTS                                                |
| Exhibit 2-7  | PERCENT OF NET REVENUE OF FIRM MADE ON ANCILLARY SERVICES BY NUMBER OF OFFICES AT FIRM                 |
| Exhibit 2-8  | PERCENT OF CUSTOMER INQUIRIES GENERATED FROM SOURCES                                                   |
| Exhibit 2-9  | PERCENT OF FIRM'S SALES VOLUME WAS GENERATED BY SOURCE                                                 |
| Exhibit 2-10 | WHERE DOES CURRENT COMPETITION COME FROM                                                               |
| Exhibit 2-11 | FEATURES ON FIRM'S WEBSITE BY RESIDENTIAL AND COMMERICAL FIRMS                                         |
| Exhibit 2-12 | FIRM PROVIDES OR ENCOURAGES AGENT/BROKER USE OF SPECIFIC SOFTWARE, BY RESIDENTIAL AND COMMERCIAL FIRMS |
| Exhibit 2-13 | FIRM PROVIDES OR ENCOURAGES AGENT/BROKER USE OF SPECIFIC SOFTWARE, BY NUMBER OF OFFICES AT FIRM        |
| Exhibit 2-14 | EXPERIENCE WITH WIRE FRAUD AT CLOSING, BY RESIDENTIAL AND COMMERCIAL FIRMS                             |
| Exhibit 2-15 | EXPERIENCE WITH WIRE FRAUD, BY NUMBER OF OFFICES AT FIRM                                               |
| Exhibit 2-16 | WIRE FRAUD EDUCATION TO CLIENTS, BY RESIDENTIAL AND COMMERCIAL FIRMS                                   |
| Exhibit 2-17 | WIRE FRAUD EDUCATION TO CLIENTS, BY NUMBER OF OFFICES AT FIRM                                          |
| Exhibit 2-18 | FIRM HAS SOCIAL MEDIA GUIDELINES FOR AGENTS AND EMPLOYEES, BY RESIDENTIAL AND COMMERCIAL FIRMS         |
| Exhibit 2-19 | FIRM HAS SOCIAL MEDIA GUIDELINES FOR AGENTS AND EMPLOYEES, BY NUMBER OF OFFICES AT FIRM                |
| Exhibit 2-20 | FIRM USE OF CLOSED COMMUNICATION GROUP, BY RESIDENTIAL AND COMMERCIAL FIRMS                            |
| Exhibit 2-21 | FIRM USE OF CLOSED COMMUNICATION GROUP, BY NUMBER OF OFFICES AT FIRM                                   |
| Exhibit 2-22 | FIRM VIRTUAL OFFICE, BY RESIDENTIAL AND COMMERCIAL FIRMS                                               |
| Exhibit 2-23 | FIRM VIRTUAL OFFICE, BY NUMBER OF OFFICES AT FIRM                                                      |