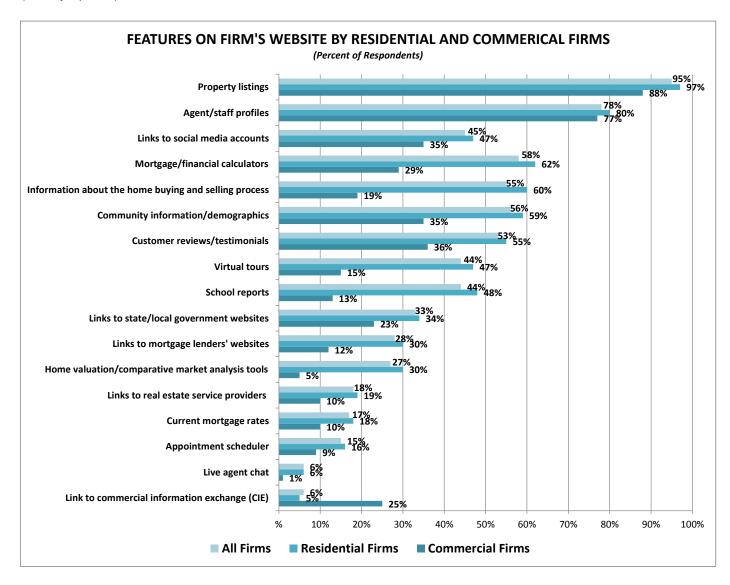

The most common feature on firm's websites are property listings, agent/staff profiles, links to social media accounts, mortgage/financial calculators, information about the home buying and selling process, and community information/demographics. Firms provide or encourage use of specific software. The most common software that is provided or encouraged to use by agents/brokers is multiple listing services, comparative market analysis, electronic contracts/forms, and e-signature.