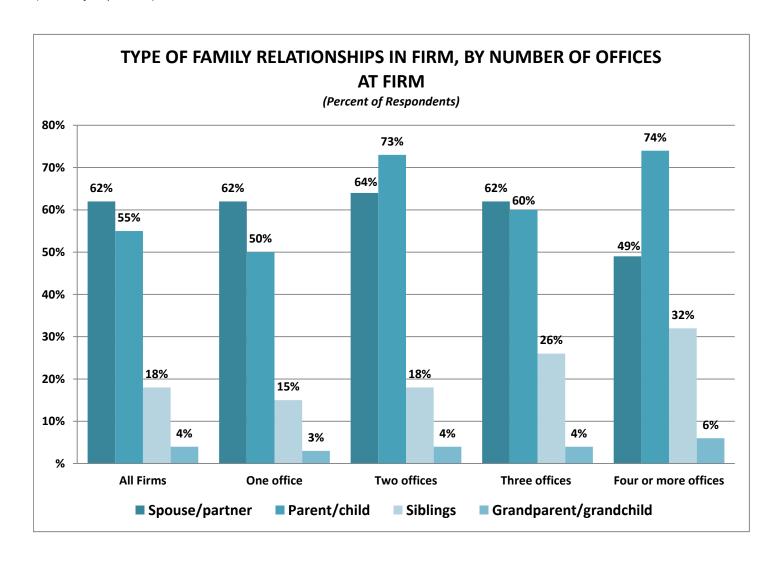

Fifty percent of firms have no internal family relationships compared to seven percent where everyone is related in a family-owned and operated firm. Forty-three percent of firms have some family relationships within in the firms. Residential firms are more likely to have some family relationships and commercial firms were slightly more likely to have no family relationships. Smaller, one-office firms are more likely to have everyone related at nine percent compared to larger firms with four or more offices that cited no family relationships at 32 percent. Sixty-two percent of firms who have a family relationship at the firm cited a spouse or partner family relationships and 55 percent cited a parent-child relationship. Residential firms are more likely to have a spouse or partner relationship and commercial firms are more likely to have a sibling relationship. Larger firms with four or more offices are more likely to have a parent-child or sibling relationship

#### 2016 Profile of Real Estate Firms

and small firms are more likely to have a spouse or partner relationship.

Eighty-two percent of firms encourage their agents to volunteer in the local community, 48 percent at the local association of REALTORS®, 28 percent of firms encourage agents to volunteer at their state association of REALTORS® and 19 percent encourage volunteering at the National Association of of REALTORS®. Residential firms are more likely than commercial firms to encourage agents to volunteer. Ninety-five percent of firms with four or more office encourage their agents to volunteer in the local community and 77 percent encourage involvement at the local association of REALTORS®. In comparison, 80 percent of firms with one office encourage their agents to volunteer in the local community and 43 percent encourage involvement at the local association of REALTORS®.