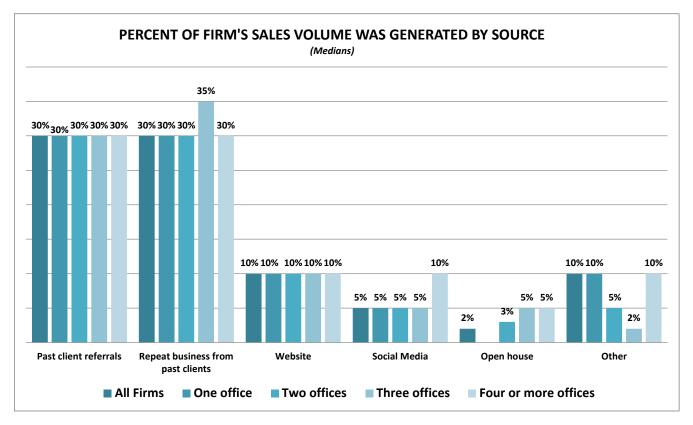

- Firms typically had 30 percent of their customer inquiries from past client referrals, 30 percent from repeat business from past clients, and 10 percent from their website, seven percent through social media, and two percent through open houses.
- Firms typically had 30 percent of their sales volume from past client referrals, 30 percent from repeat business from past clients, and 10 percent from their website, five percent through social media, and two percent through open houses.
- Many firms have the capability to offer in-house ancillary services to real estate clients. The most common in-house service is business brokerage.
- Only six percent of firms are aware of wire fraud happening at their firm at closing and 49 percent provide education to clients on wire fraud.

Firms typically had 30 percent of their customer inquiries from past client referrals, 30 percent from repeat business from past clients, and 10 percent from their website, seven percent through social media, and two percent through open houses. Firms typically had 30 percent of their sales volume from past client referrals, 30 percent from repeat business from past clients, and 10 percent from their website, and five percent through social media. Firms report their current competition is most likely to come from traditional brick and mortar firms, followed by non-traditional market participants, and virtual firms.