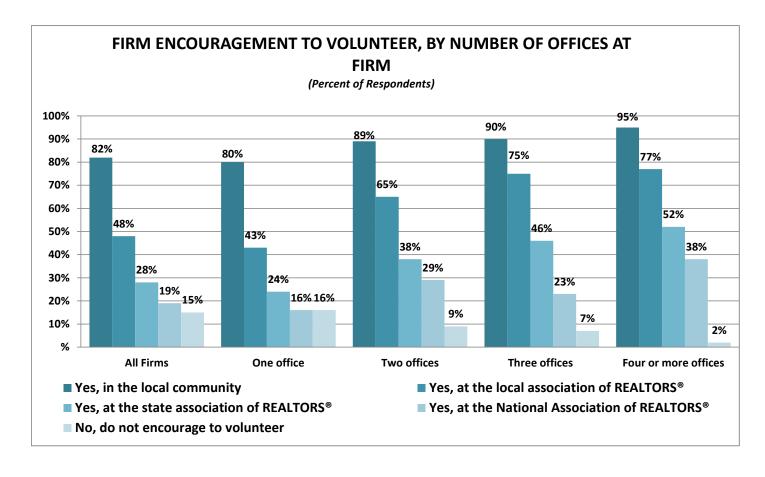

#### 2016 Profile of Real Estate Firms

and small firms are more likely to have a spouse or partner relationship.

Eighty-two percent of firms encourage their agents to volunteer in the local community, 48 percent at the local association of REALTORS®, 28 percent of firms encourage agents to volunteer at their state association of REALTORS® and 19 percent encourage volunteering at the National Association of of REALTORS®. Residential firms are more likely than commercial firms to encourage agents to volunteer. Ninety-five percent of firms with four or more office encourage their agents to volunteer in the local community and 77 percent encourage involvement at the local association of REALTORS®. In comparison, 80 percent of firms with one office encourage their agents to volunteer in the local community and 43 percent encourage involvement at the local association of REALTORS®.